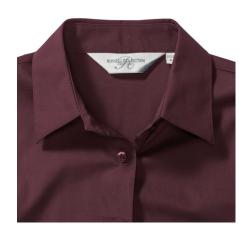

## **RUSSELL WOMEN'S LONG-SLEEVED SHIRT FITTED**

# **Specification**

RUSSELL Women's Long Sleeve Shirt FITTED. Stylish and contemporary design makes it fashionable. Classic button-down collar, two buttons on cuff.97% cotton / 3% Elasten quill, 140 g / m2.Wash at 40 degrees.EASY CARE - fast sushi, easy to iron Port XL