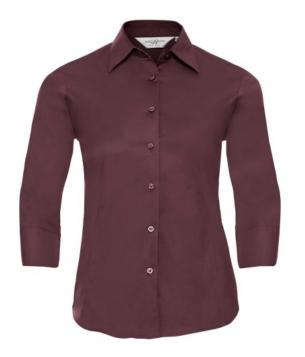

## **RUSSELL WOMEN'S LONG-SLEEVED SHIRT FITTED**

# **Specification**

RUSSELL Women's Long Sleeve Shirt FITTED. Stylish and contemporary design makes it fashionable. Classic button-down collar, two buttons on cuff.97% cotton / 3% Elasten quill, 140 g / m2.Wash at 40 degrees.EASY CARE - fast sushi, easy to iron Port XL