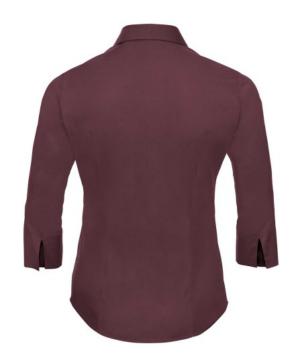

## **RUSSELL WOMEN'S LONG-SLEEVED SHIRT FITTED**

# **Specification**

RUSSELL Women's Long Sleeve Shirt FITTED. Stylish and contemporary design makes it fashionable. Classic button-down collar, two buttons on cuff.97% cotton / 3% Elasten quill, 140 g / m2.Wash at 40 degrees.EASY CARE - fast sushi, easy to iron Port XL